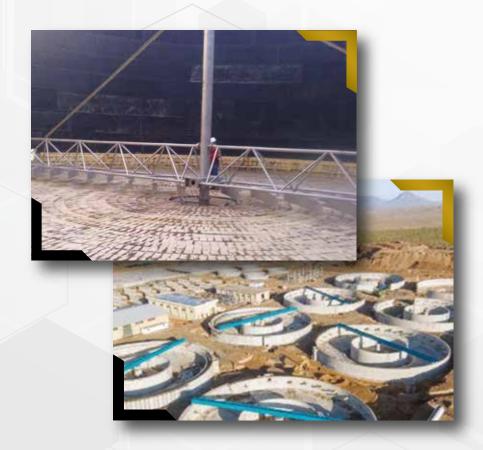

## AERATION TECHNOLOGY

Astim provides vertical shaft turbine aerators and horizontal shaft brush aerators to fulfill the mechanical surface aeration necessities of different industrial plants with the most efficient solution. The aerator equipment is designed considering the power, speed, and shearing forces, which will mix the liquor without breaking up the activated sludge flocs. As the aerator rotates, the air is drawn into the liquid behind the blades and mixes with the wastewater in the region of the greatest turbulence.

### SEDIMENTATION TECHNOLOGY

Astim offers durable and high efficient clarification and sedimentation solutions tailored for any type of industry considering the characteristics of solid suspension and type of process liquid. Our line of industrial sedimentation units offers multiple equipment alternatives to ensure the best solution for treatment needs.