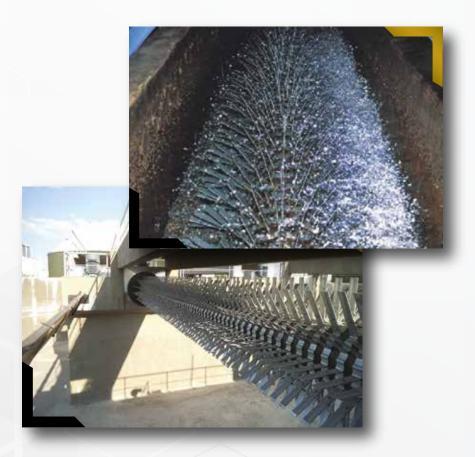

## AERATION TECHNOLOGY

Astim provides vertical shaft turbine aerators and horizontal shaft brush aerators to fulfill the mechanical surface aeration necessities of different industrial plants with the most efficient solution. The aerator equipment is designed considering the power, speed, and shearing forces, which will mix the liquor without breaking up the activated sludge flocs. As the aerator rotates, the air is drawn into the liquid behind the blades and mixes with the wastewater in the region of the greatest turbulence.

- Vertical Surface Aerators
- Horizontal Surface Aerators