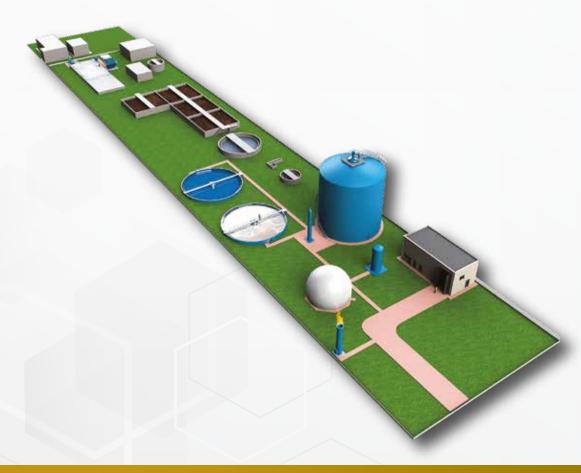

# SOLUTIONS & EQUIPMENT FOR INDUSTRIAL WASTEWATER TREATMENT PLANTS

Astim has developed a great number of innovative solutions and equipment for wastewater treatment plants. Our solutions and equipment have proven their performance and reliability at various capacities and loads, from large scale municipal wastewater treatment plants to medium / small sized plants.

- Coarse & Fine Screening
- Screening Handling & Treatment
- Water Flow Control Devices
- Balancing Tank Mixing
- Chemical Preparation & Dosing
- Flotation
- Aeration
- Sedimentation
- Filtration

Designed and improved with extensive experience in different types of industrial applications, Astim offers comprehensive line of process equipment using variety of technologies to obtain high quality results within small footprints. Constructed for maximum strength and durability, Astim process equipment are operating in various industries wastewater treatment plants.