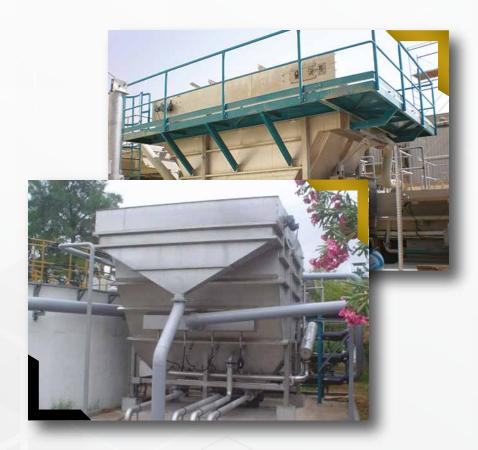

### FLOTATION TECHNOLOGY

Dissolved Air Flotation is used as final step of pre-treatment not only to remove the floatable matter but also to prevent toxic or otherwise harmful substances from entering the sewer system. Conventional gravity clarifiers are often incapable to achieve sufficient pre-treatment. Astim Dissolved Air Flotation Units provide a significantly improved flotation process with pressure water recirculation which has proven itself as most effective type of dissolved air flotation.

- Circular Daf Units
- Rectangular Daf Units
- Compact Daf Units