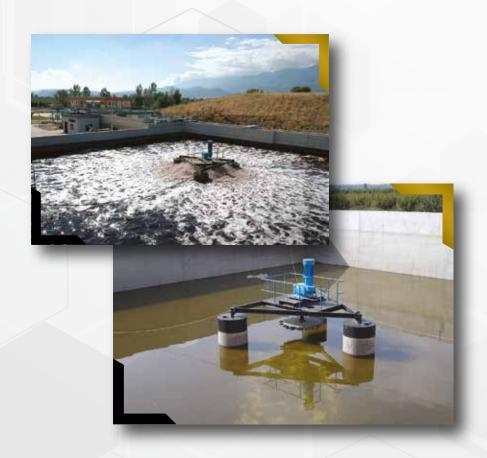

## AERATION TECHNOLOGY

Astim provides vertical shaft turbine aerators and horizontal shaft brush aerators to fulfill the mechanical surface aeration necessities of different industrial plants with the most efficient solution. The aerator equipment is designed considering the power, speed, and shearing forces, which will mix the liquor without breaking up the activated sludge flocs. As the aerator rotates, the air is drawn into the liquid behind the blades and mixes with the wastewater in the region of the greatest turbulence.

- Vertical Surface Aerators
- Horizontal Surface Aerators