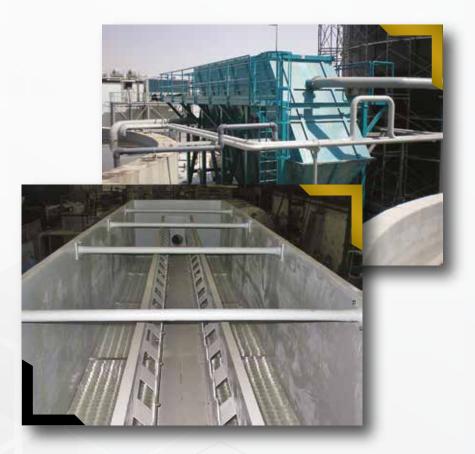

### FLOTATION TECHNOLOGY

Dissolved Air Flotation is used as final step of pre-treatment not only to remove the floatable matter but also to prevent toxic or otherwise harmful substances from entering the sewer system. Conventional gravity clarifiers are often incapable to achieve sufficient pre-treatment. Astim Dissolved Air Flotation Units provide a significantly improved flotation process with pressure water recirculation which has proven itself as most effective type of dissolved air flotation.

## SCREENING TECHNOLOGY

Astim designs and manufactures a diverse range of screens offering the right solution for wastewaters from every type of industry considering the differing type of screening material that should be separated or recovered. Equipment for further treatment of separated screenings form a conclusive total concept for mechanical treatment stage of industrial wastewater treatment plants.