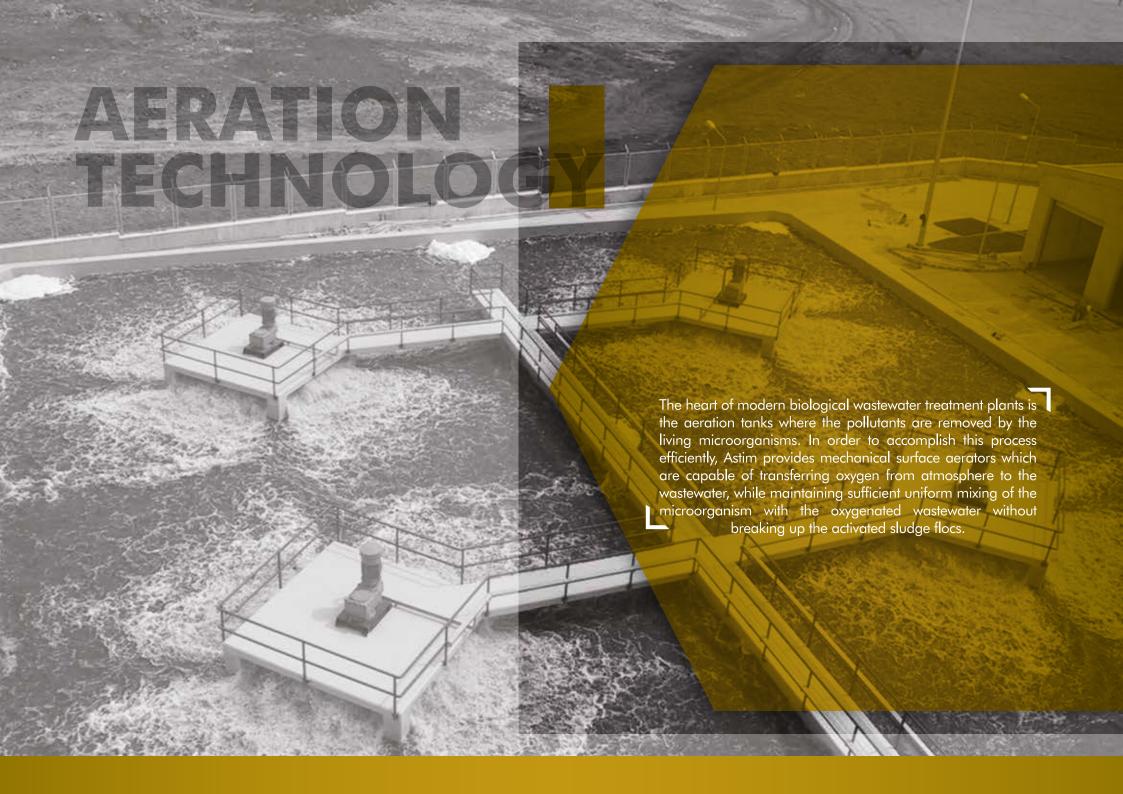

## AERATION TECHNOLOGY

Astim provides vertical shaft turbine aerators and horizontal shaft brush aerators to fulfill the mechanical surface aeration necessities of different industrial plants with the most efficient solution. The aerator equipment is designed considering the power, speed, and shearing forces, which will mix the liquor without breaking up the activated sludge flocs. As the aerator rotates, the air is drawn into the liquid behind the blades and mixes with the wastewater in the region of the greatest turbulence.